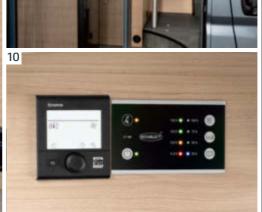

- **Rear end storage unit** What's going on back there? Nothing: Everything has its place in the practical storage compartment.
- **Extra bed (optional)** Transforms the seating area into a third bed.
- Storage concept Uniquely flexible storage space with removable bulkhead, opening up a continuous storage area through to the driver's cabin.
- **Large kitchen work surfaces** Makes cooking on holiday great fun.
- 6 **LED spots** Adjustable LED spotlights when enlightenment is called for. Fully detachable for total flexibility.
- 7 110 | Freshwater tank Easy access, just drain and clean.
- **Technical centre** All under control: anti-freeze protection, fuses and gas cut-off value are centrally accessible.
- **9 Fly screen (basic package)** Insects can simply all buzz off.
- **Control panel** The nerve centre for the onboard electronics.
- 11 Removable Porta Potti
  The Thetford portable toilet features a magnetic holder for the lid, and is easily accessible and comfortable to use.