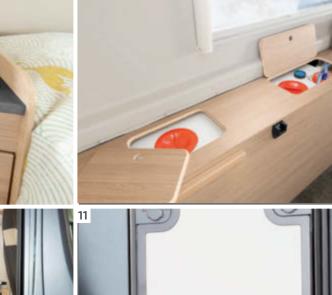

- **Rear end storage unit** What's going on back there? Nothing: Everything has its place in the practical storage compartment.
- **Extra bed (optional)** Transforms the seating area into a third bed.
- Storage concept Uniquely flexible storage space with removable bulkhead, opening up a continuous storage area through to the driver's cabin.
- **Large kitchen work surfaces** Makes cooking on holiday great fun.
- 6 **LED spots** Adjustable LED spotlights when enlightenment is called for. Fully detachable for total flexibility.
- 7 110 | Freshwater tank Easy access, just drain and clean.
- **Technical centre** All under control: anti-freeze protection, fuses and gas cut-off value are centrally accessible.
- **9 Fly screen (basic package)** Insects can simply all buzz off.
- **Control panel** The nerve centre for the onboard electronics.
- 11 Removable Porta Potti
  The Thetford portable toilet features a magnetic holder for the lid, and is easily accessible and comfortable to use.