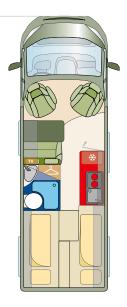

# Roadcar R601

Compact on the road – plenty of room for the family. With its four comfortable berths counting the bunk beds, the R 601 offers lots of room for the family on tour. Or if there's fewer passengers, simply remove the lower bunk and make space for stowing your baggage, bikes and more.