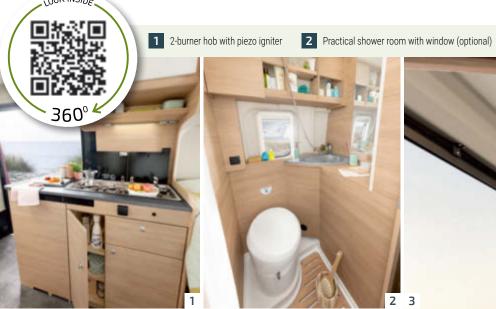

- **Rear end storage unit** What's going on back there? Nothing: Everything has its place in the practical storage compartment.
- **Extra bed (optional)** Transforms the seating area into a third bed.
- Storage concept Uniquely flexible storage space with removable bulkhead, opening up a continuous storage area through to the driver's cabin.
- **Large kitchen work surfaces** Makes cooking on holiday great fun.
- 6 **LED spots** Adjustable LED spotlights when enlightenment is called for. Fully detachable for total flexibility.
- 7 110 | Freshwater tank Easy access, just drain and clean.
- **Technical centre** All under control: anti-freeze protection, fuses and gas cut-off value are centrally accessible.
- **9 Fly screen (basic package)** Insects can simply all buzz off.
- **Control panel** The nerve centre for the onboard electronics.
- 11 Removable Porta Potti
  The Thetford portable toilet features a magnetic holder for the lid, and is easily accessible and comfortable to use.