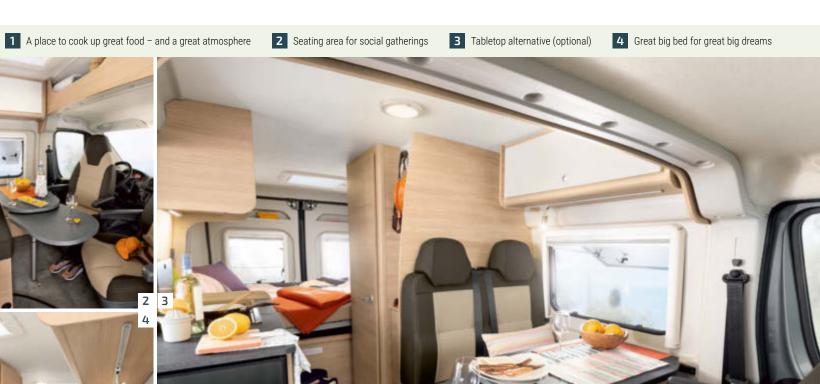

# Roadcar R540

Compact dimensions and a great deal of (parking) space. And with the level of driving comfort of a car – but much better equipped. For you'll always have a bathroom, kitchen and living room right there with you. And with a continuous loading space right through to the driver's cabin, all models have space even for very looooong items.

### Roadcar R600

The Roadcar mid-range class is anything but average: large-sized work surfaces in the kitchen, cosy lounge seating area and spacious cupboards for all your cooking utensils. And the double bed also offers even more space – for king-sized dreams!