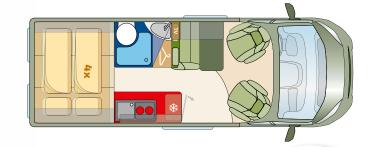

# Roadcar R540

Compact dimensions and a great deal of (parking) space. And with the level of driving comfort of a car – but much better equipped. For you'll always have a bathroom, kitchen and living room right there with you. And with a continuous loading space right through to the driver's cabin, all models have space even for very looooong items.

3 Alternative seating group with table top (optional), rear window (optional)