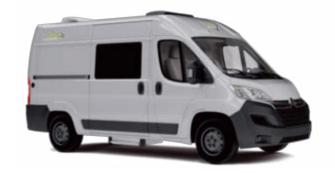

# Roadcar R540

Compact dimensions and a great deal of (parking) space. And with the level of driving comfort of a car – but much better equipped. For you'll always have a bathroom, kitchen and living room right there with you. And with a continuous loading space right through to the driver's cabin, all models have space even for very looooong items.