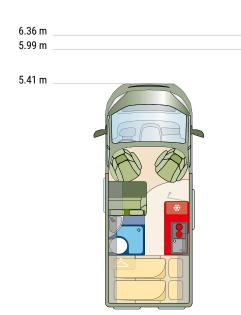

Berths

Bed surface area rear

Bed surface area, rear bunks for R601

Bed lateral to sliding door, mm (approx., optional)

Roadcar **R540** 

Roadcar **R600** 

Roadcar **R601** 

Roadcar **R640** 

# Roadcar R540

Compact dimensions and a great deal of (parking) space. And with the level of driving comfort of a car – but much better equipped. For you'll always have a bathroom, kitchen and living room right there with you. And with a continuous loading space right through to the driver's cabin, all models have space even for very looooong items.

### Roadcar R600

The Roadcar mid-range class is anything but average: large-sized work surfaces in the kitchen, cosy lounge seating area and spacious cupboards for all your cooking utensils. And the double bed also offers even more space – for king-sized dreams!