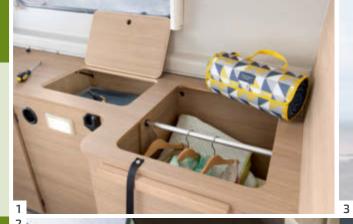

- **Rear end storage unit** What's going on back there? Nothing: Everything has its place in the practical storage compartment.
- **Extra bed (optional)** Transforms the seating area into a third bed.
- Storage concept Uniquely flexible storage space with removable bulkhead, opening up a continuous storage area through to the driver's cabin.
- **Large kitchen work surfaces** Makes cooking on holiday great fun.
- 6 **LED spots** Adjustable LED spotlights when enlightenment is called for. Fully detachable for total flexibility.
- 7 110 | Freshwater tank Easy access, just drain and clean.
- **Technical centre** All under control: anti-freeze protection, fuses and gas cut-off value are centrally accessible.
- **9 Fly screen (basic package)** Insects can simply all buzz off.
- **Control panel** The nerve centre for the onboard electronics.
- 11 Removable Porta Potti
  The Thetford portable toilet features a magnetic holder for the lid, and is easily accessible and comfortable to use.