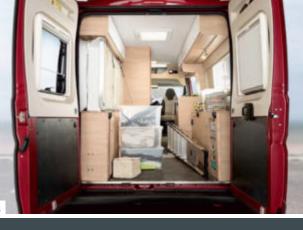

- **Rear end storage unit** What's going on back there? Nothing: Everything has its place in the practical storage compartment.
- **Extra bed (optional)** Transforms the seating area into a third bed.
- Storage concept Uniquely flexible storage space with removable bulkhead, opening up a continuous storage area through to the driver's cabin.
- **Large kitchen work surfaces** Makes cooking on holiday great fun.
- 6 **LED spots** Adjustable LED spotlights when enlightenment is called for. Fully detachable for total flexibility.
- 7 110 | Freshwater tank Easy access, just drain and clean.
- **Technical centre** All under control: anti-freeze protection, fuses and gas cut-off value are centrally accessible.
- **9 Fly screen (basic package)** Insects can simply all buzz off.
- **Control panel** The nerve centre for the onboard electronics.
- 11 Removable Porta Potti
  The Thetford portable toilet features a magnetic holder for the lid, and is easily accessible and comfortable to use.