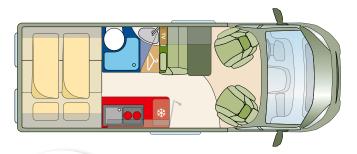

# Roadcar R601

Compact on the road – plenty of room for the family. With its four comfortable berths counting the bunk beds, the R 601 offers lots of room for the family on tour. Or if there's fewer passengers, simply remove the lower bunk and make space for stowing your baggage, bikes and more.