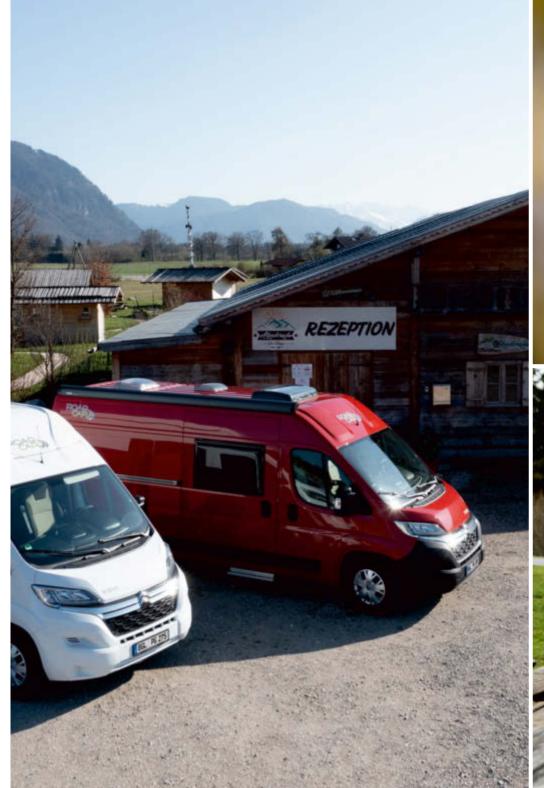

An urban runabout and country hideaway in one - for the ultimate freedom to travel! Drenthe

Heading back to your place, or being one with the world – this cost-efficient compact motorhome has everything you need on the go: agility, safety and a car-like driving experience on the road. And with complete entry level equipment for everyone who wants to get out there and travel. See for yourself, this travel solution that truly knows no boundaries – all at a sensationally good price!

# Roadcar R540

Compact dimensions and a great deal of (parking) space. And with the level of driving comfort of a car – but much better equipped. For you'll always have a bathroom, kitchen and living room right there with you. And with a continuous loading space right through to the driver's cabin, all models have space even for very looooong items.