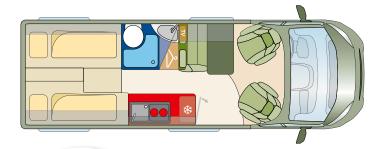

# Roadcar R601

Compact on the road – plenty of room for the family. With its four comfortable berths counting the bunk beds, the R 601 offers lots of room for the family on tour. Or if there's fewer passengers, simply remove the lower bunk and make space for stowing your baggage, bikes and more.

3 Alternative seating group with table top (optional), rear window (optional)