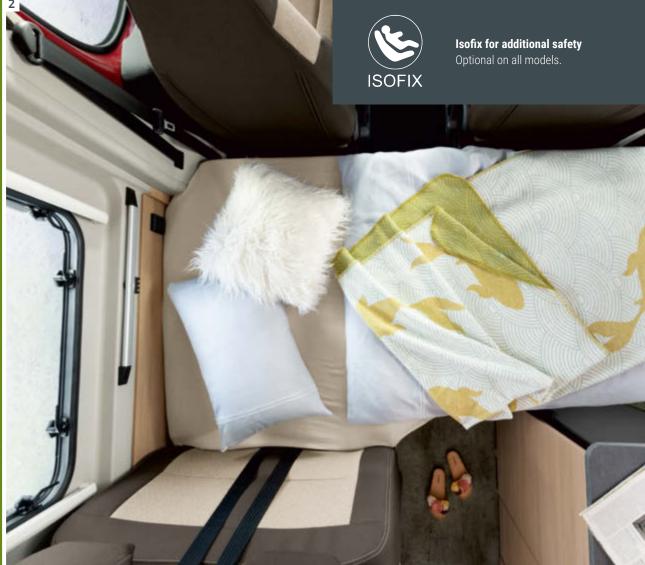

Berths

Bed surface area rear

Bed surface area, rear bunks for R601

Bed lateral to sliding door, mm (approx., optional)

Roadcar **R540** 

Roadcar **R600** 

Roadcar **R601** 

Roadcar **R640** 