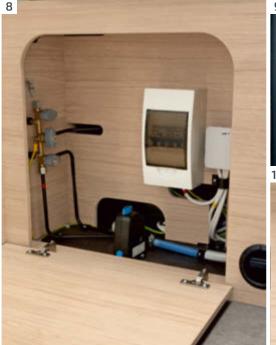

- **Rear end storage unit** What's going on back there? Nothing: Everything has its place in the practical storage compartment.
- **Extra bed (optional)** Transforms the seating area into a third bed.
- Storage concept Uniquely flexible storage space with removable bulkhead, opening up a continuous storage area through to the driver's cabin.
- **Large kitchen work surfaces** Makes cooking on holiday great fun.
- 6 **LED spots** Adjustable LED spotlights when enlightenment is called for. Fully detachable for total flexibility.
- 7 110 | Freshwater tank Easy access, just drain and clean.
- **Technical centre** All under control: anti-freeze protection, fuses and gas cut-off value are centrally accessible.
- **9 Fly screen (basic package)** Insects can simply all buzz off.
- **Control panel** The nerve centre for the onboard electronics.
- 11 Removable Porta Potti
  The Thetford portable toilet features a magnetic holder for the lid, and is easily accessible and comfortable to use.