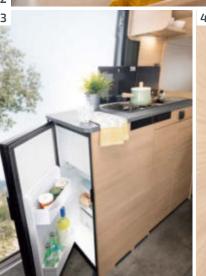

pressor 4/4 2 (+1 optional) 1,970 x 1,570/1,500

1,850 x 1,050/880

1,905 4,035 215/70R 15 C on 6 x 15" 3,500 2,740 760 750/2,500 Truma Combi 4 110 92 2 x 5 12V/95Ah

approx. 90/6.4 compressor 4/4 4 (+1 optional) 1,850 x 1,570/1,500 1,870 x 1,300 1,850 x 1,050/880

<sup>\*</sup> Weight specification with standard built-in equipment. 165 HP and over, +40 kg. The maximum recommended load will change with instalment of optional extras.

# Roadcar R540

Compact dimensions and a great deal of (parking) space. And with the level of driving comfort of a car – but much better equipped. For you'll always have a bathroom, kitchen and living room right there with you. And with a continuous loading space right through to the driver's cabin, all models have space even for very looooong items.

















### Roadcar R600

The Roadcar mid-range class is anything but average: large-sized work surfaces in the kitchen, cosy lounge seating area and spacious cupboards for all your cooking utensils. And the double bed also offers even more space – for king-sized dreams!









# Roadcar R601

Compact on the road – plenty of room for the family. With its four comfortable berths counting the bunk beds, the R 601 offers lots of room for the family on tour. Or if there's fewer passengers, simply remove the lower bunk and make space for stowing your baggage, bikes and more.











3 Alternative seating group with table top (optional), rear window (optional)

### Roadcar R640

Genuine big leaguer: It's not just that length of the R640 that's so impressive, for it also features two extra l