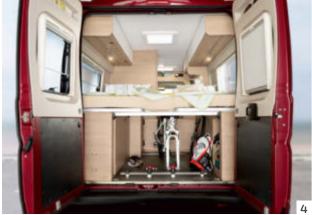

- **Rear end storage unit** What's going on back there? Nothing: Everything has its place in the practical storage compartment.
- **Extra bed (optional)** Transforms the seating area into a third bed.
- Storage concept Uniquely flexible storage space with removable bulkhead, opening up a continuous storage area through to the driver's cabin.
- **Large kitchen work surfaces** Makes cooking on holiday great fun.
- 6 **LED spots** Adjustable LED spotlights when enlightenment is called for. Fully detachable for total flexibility.
- 7 110 | Freshwater tank Easy access, just drain and clean.
- **Technical centre** All under control: anti-freeze protection, fuses and gas cut-off value are centrally accessible.
- **9 Fly screen (basic package)** Insects can simply all buzz off.
- **Control panel** The nerve centre for the onboard electronics.
- 11 Removable Porta Potti
  The Thetford portable toilet features a magnetic holder for the lid, and is easily accessible and comfortable to use.