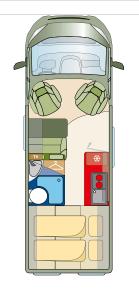

Berths

Bed surface area rear

Bed surface area, rear bunks for R601

Bed lateral to sliding door, mm (approx., optional)

Roadcar **R540** 

Roadcar **R600** 

Roadcar **R601** 

Roadcar **R640** 

### Roadcar R600

The Roadcar mid-range class is anything but average: large-sized work surfaces in the kitchen, cosy lounge seating area and spacious cupboards for all your cooking utensils. And the double bed also offers even more space – for king-sized dreams!