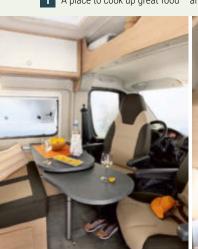

- **Rear end storage unit** What's going on back there? Nothing: Everything has its place in the practical storage compartment.
- **Extra bed (optional)** Transforms the seating area into a third bed.
- Storage concept Uniquely flexible storage space with removable bulkhead, opening up a continuous storage area through to the driver's cabin.
- **Large kitchen work surfaces** Makes cooking on holiday great fun.
- 6 **LED spots** Adjustable LED spotlights when enlightenment is called for. Fully detachable for total flexibility.
- 7 110 | Freshwater tank Easy access, just drain and clean.
- **Technical centre** All under control: anti-freeze protection, fuses and gas cut-off value are centrally accessible.
- **9 Fly screen (basic package)** Insects can simply all buzz off.
- **Control panel** The nerve centre for the onboard electronics.
- 11 Removable Porta Potti
  The Thetford portable toilet features a magnetic holder for the lid, and is easily accessible and comfortable to use.