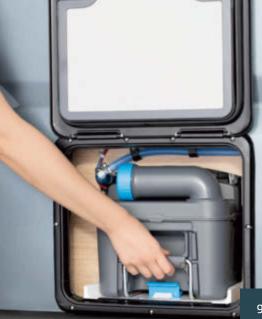

- **Rear end storage unit** What's going on back there? Nothing: Everything has its place in the practical storage compartment.
- **Extra bed (optional)** Transforms the seating area into a third bed.
- Storage concept Uniquely flexible storage space with removable bulkhead, opening up a continuous storage area through to the driver's cabin.
- **Large kitchen work surfaces** Makes cooking on holiday great fun.
- 6 **LED spots** Adjustable LED spotlights when enlightenment is called for. Fully detachable for total flexibility.
- 7 110 | Freshwater tank Easy access, just drain and clean.
- **Technical centre** All under control: anti-freeze protection, fuses and gas cut-off value are centrally accessible.
- **9 Fly screen (basic package)** Insects can simply all buzz off.
- **Control panel** The nerve centre for the onboard electronics.
- 11 Removable Porta Potti
  The Thetford portable toilet features a magnetic holder for the lid, and is easily accessible and comfortable to use.