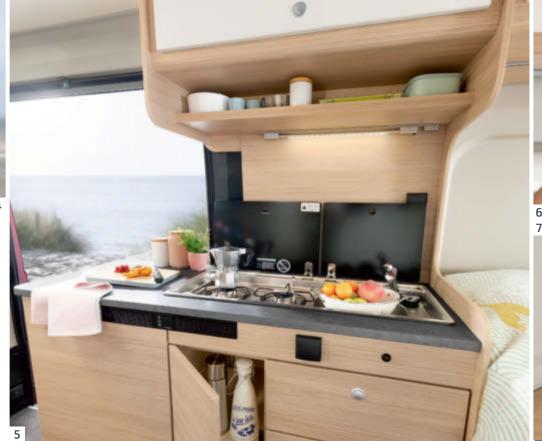

- **Rear end storage unit** What's going on back there? Nothing: Everything has its place in the practical storage compartment.
- **Extra bed (optional)** Transforms the seating area into a third bed.
- Storage concept Uniquely flexible storage space with removable bulkhead, opening up a continuous storage area through to the driver's cabin.
- **Large kitchen work surfaces** Makes cooking on holiday great fun.
- 6 **LED spots** Adjustable LED spotlights when enlightenment is called for. Fully detachable for total flexibility.
- 7 110 | Freshwater tank Easy access, just drain and clean.
- **Technical centre** All under control: anti-freeze protection, fuses and gas cut-off value are centrally accessible.
- **9 Fly screen (basic package)** Insects can simply all buzz off.
- **Control panel** The nerve centre for the onboard electronics.
- 11 Removable Porta Potti
  The Thetford portable toilet features a magnetic holder for the lid, and is easily accessible and comfortable to use.