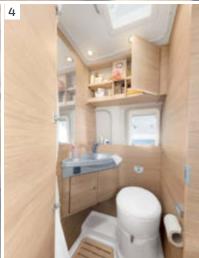

- **Rear end storage unit** What's going on back there? Nothing: Everything has its place in the practical storage compartment.
- **Extra bed (optional)** Transforms the seating area into a third bed.
- Storage concept Uniquely flexible storage space with removable bulkhead, opening up a continuous storage area through to the driver's cabin.
- **Large kitchen work surfaces** Makes cooking on holiday great fun.
- 6 **LED spots** Adjustable LED spotlights when enlightenment is called for. Fully detachable for total flexibility.
- 7 110 | Freshwater tank Easy access, just drain and clean.
- **Technical centre** All under control: anti-freeze protection, fuses and gas cut-off value are centrally accessible.
- **9 Fly screen (basic package)** Insects can simply all buzz off.
- **Control panel** The nerve centre for the onboard electronics.
- 11 Removable Porta Potti
  The Thetford portable toilet features a magnetic holder for the lid, and is easily accessible and comfortable to use.