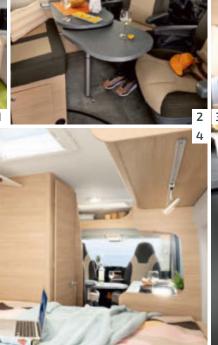

- **Rear end storage unit** What's going on back there? Nothing: Everything has its place in the practical storage compartment.
- **Extra bed (optional)** Transforms the seating area into a third bed.
- Storage concept Uniquely flexible storage space with removable bulkhead, opening up a continuous storage area through to the driver's cabin.
- **Large kitchen work surfaces** Makes cooking on holiday great fun.
- 6 **LED spots** Adjustable LED spotlights when enlightenment is called for. Fully detachable for total flexibility.
- 7 110 | Freshwater tank Easy access, just drain and clean.
- **Technical centre** All under control: anti-freeze protection, fuses and gas cut-off value are centrally accessible.
- **9 Fly screen (basic package)** Insects can simply all buzz off.
- **Control panel** The nerve centre for the onboard electronics.
- 11 Removable Porta Potti
  The Thetford portable toilet features a magnetic holder for the lid, and is easily accessible and comfortable to use.