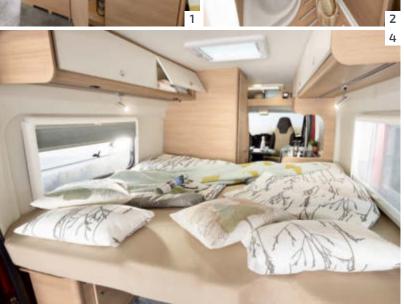

cious cupboards for all your cooking utensils. And the double bed also offers even more space – for king-sized dreams!









# Roadcar R601

Compact on the road – plenty of room for the family. With its four comfortable berths counting the bunk beds, the R 601 offers lots of room for the family on tour. Or if there's fewer passengers, simply remove the lower bunk and make space for stowing your baggage, bikes and more.











3 Alternative seating group with table top (optional), rear window (optional)

### Roadcar R640

Genuine big leaguer: It's not just that length of the R640 that's so impressive, for it also features two extra largesized single beds. So, everyone gets up when they want, and not because someone else has to.

4 Long overdue: single beds positioned lengthwise









# With a Roadcar there's no extras. Only highlights\*.

To ensure we could offer our Roadcar models at an extremely fair price, we only had to dispense with one thing: the frills. But this means that all our models are truly equipped with all the genuine essentials as standard. After all, nothing should stand in the way of that feeling of boundless freedom – including the travel budget!











- **Rear end storage unit** What's going on back there? Nothing: Everything has its place in the practical storage compartment.
- **Extra bed (optional)** Transforms the seating area into a third bed.
- Storage concept Uniquely flexible storage space with removable bulkhead, opening up a continuous storage area through to the driver's cabin.
- **Large kitchen work surfaces** Makes cooking on