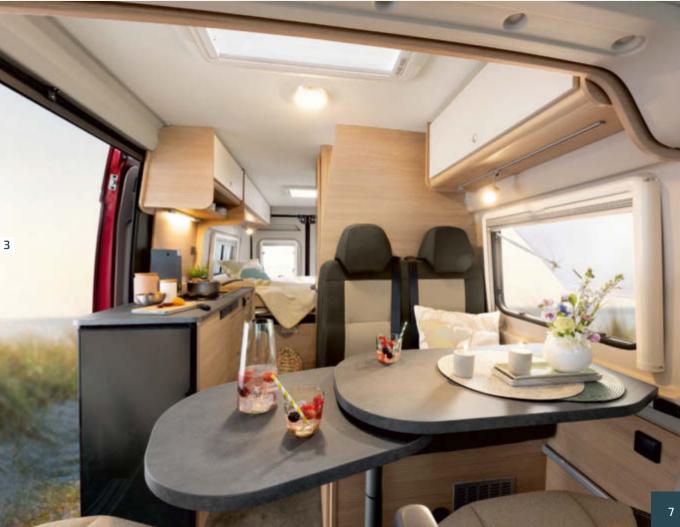

ous cupboards for all your cooking utensils. And the double bed also offers even more space – for king-sized dreams!









# Roadcar R601

Compact on the road – plenty of room for the family. With its four comfortable berths counting the bunk beds, the R 601 offers lots of room for the family on tour. Or if there's fewer passengers, simply remove the lower bunk and make space for stowing your baggage, bikes and more.











3 Alternative seating group with table top (optional), rear window (optional)

### Roadcar R640

Genuine big leaguer: It's not just that length of the R640 that's so impressive, for it also features two extra largesized single beds. So, everyone gets up when they want, and not because someone else has to.

4 Long overdue: single beds positioned lengthwise









# With a Roadcar there's no extras. Only highlights\*.

To ensure we could offer our Roadcar models at an extremely fair price, we only had to dispense with one thing: the frills. But this means that all our models are truly equipped with all the genuine essentials as standard. After all, nothing should stand in the way of that feeling of boundless freedom – including the travel budget!











- **Rear end storage unit** What's going on back there? Nothing: Everything has its place in the practical storage compartment.
- **Extra bed (optional)** Transforms the seating area into a third bed.
- Storage concept Uniquely flexible storage space with removable bulkhead, opening up a continuous storage area through to the driver's cabin.
- **Large kitchen work surfaces** Makes cooking on ho