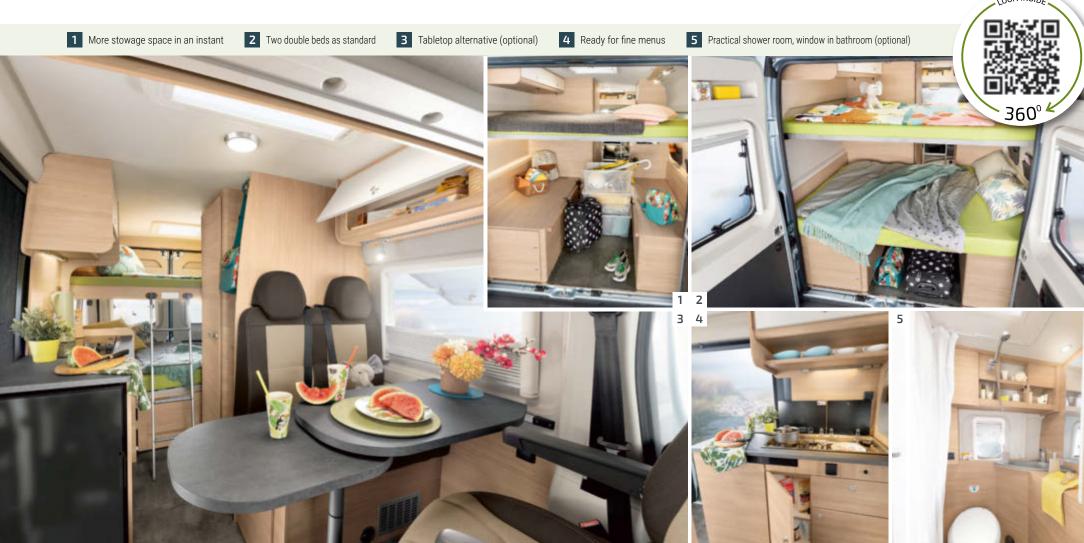

# Roadcar R601

Compact on the road – plenty of room for the family. With its four comfortable berths counting the bunk beds, the R 601 offers lots of room for the family on tour. Or if there's fewer passengers, simply remove the lower bunk and make space for stowing your baggage, bikes and more.

### Roadcar R640

Genuine big leaguer: It's not just that length of the R640 that's so impressive, for it also features two extra largesized single beds. So, everyone gets up when they want, and not because someone else has to.

4 Long overdue: single beds positioned lengthwise