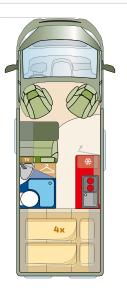

Berths

Bed surface area rear

Bed surface area, rear bunks for R601

Bed lateral to sliding door, mm (approx., optional)

Roadcar **R540** 

Roadcar **R600** 

Roadcar **R601** 

Roadcar **R640** 

# Roadcar R601

Compact on the road – plenty of room for the family. With its four comfortable berths counting the bunk beds, the R 601 offers lots of room for the family on tour. Or if there's fewer passengers, simply remove the lower bunk and make space for stowing your baggage, bikes and more.