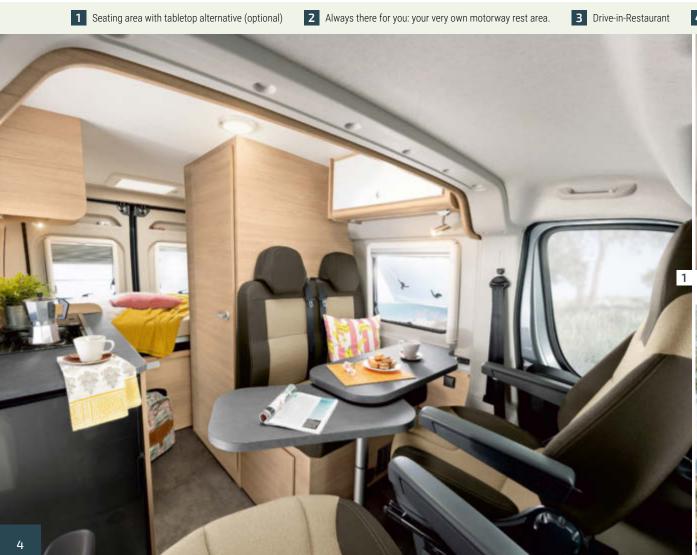

3 Alternative seating group with table top (optional), rear window (optional)

4 Long overdue: single beds positioned lengthwise