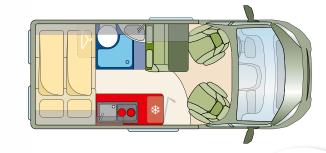

### Roadcar R600

The Roadcar mid-range class is anything but average: large-sized work surfaces in the kitchen, cosy lounge seating area and spacious cupboards for all your cooking utensils. And the double bed also offers even more space – for king-sized dreams!